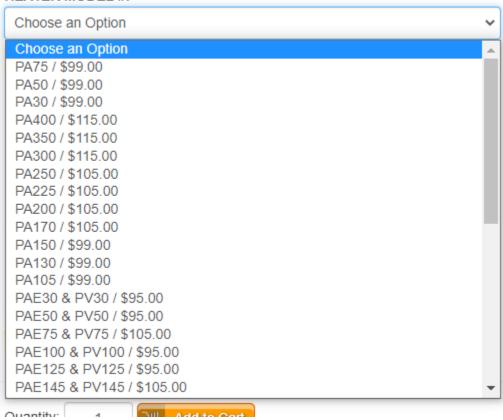

## HEATER MODEL #:

## Back end

| Actions  | Group          | Label | Surcharge   | Item Nr Ext | Weight | Sort | Hide  |
|----------|----------------|-------|-------------|-------------|--------|------|-------|
|          | HEATER MODEL # | PA30  | 99 (total)  |             | 0      | 2    | false |
|          | HEATER MODEL # | PA50  | 99 (total)  |             | 0      | 2    | false |
|          | HEATER MODEL # | PA75  | 99 (total)  |             | 0      | 2    | false |
|          | HEATER MODEL # | PA105 | 99 (total)  |             | 0      | 3    | false |
|          | HEATER MODEL # | PA130 | 99 (total)  |             | 0      | 3    | false |
|          | HEATER MODEL # | PA150 | 99 (total)  |             | 0      | 3    | false |
|          | HEATER MODEL # | PA170 | 105 (total) |             | 0      | 3    | false |
|          | HEATER MODEL # | PA200 | 105 (total) |             | 0      | 3    | false |
|          | HEATER MODEL # | PA225 | 105 (total) |             | 0      | 3    | false |
|          | HEATER MODEL # | PA250 | 105 (total) |             | 0      | 3    | false |
|          | HEATER MODEL # | PA300 | 115 (total) |             | 0      | 3    | false |
|          | HEATER MODEL # | PA350 | 115 (total) |             | 0      | 3    | false |
| <b>*</b> | HEATER MODEL # | PA400 | 115 (total) |             | 0      | 3    | false |